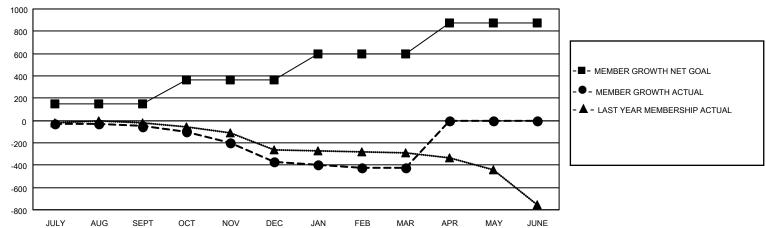

## GOALS AND ACTUAL MEMBERS CUMULATIVE

| DROPPED CLUBS: 18 |     | 179 CLUBS OF 613 ADDED 1 OR MORE<br>NEW MEMBERS | GENDER DISTRIBUTION             |                |       |
|-------------------|-----|-------------------------------------------------|---------------------------------|----------------|-------|
|                   |     |                                                 | MALE                            | 7,532 (71.10%) |       |
|                   |     |                                                 | FEMALE                          | 3,061 (28.90%) |       |
| DROPPED MEMBERS   |     |                                                 |                                 |                |       |
| DECEASED          | 132 | CLICK HERE FOR CUMULATIVE                       | TOTAL FAMILY UNIT MEMBERS       |                | 1,478 |
| CLUB CANCELLED 8  |     | MEMBERSHIP DATA                                 |                                 |                |       |
| OTHER             | 738 | ll l                                            | FAMILY MEMBERS PAYING HALF DUES |                | 751   |
| TOTAL             | 878 |                                                 | 0000                            |                |       |